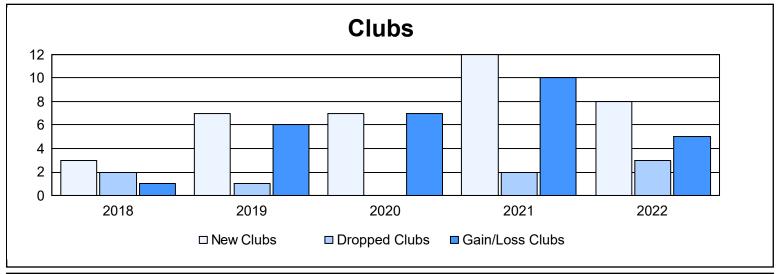

District D 6 As of June 2022 Cumulative

| Year      | New<br>Clubs | Dropped<br>Clubs | Gain/<br>Loss<br>Clubs | New<br>Members | Charter<br>Members | Reinstate<br>Members | Transfer<br>Members | Total<br>Member<br>Added | Total<br>Members<br>Dropped | Gain/<br>Loss<br>Members |
|-----------|--------------|------------------|------------------------|----------------|--------------------|----------------------|---------------------|--------------------------|-----------------------------|--------------------------|
| 2017-2018 | 3            | 2                | 1                      | 318            | 85                 | 13                   | 8                   | 424                      | 360                         | 64                       |
| 2018-2019 | 7            | 1                | 6                      | 151            | 165                | 15                   | 2                   | 333                      | 305                         | 28                       |
| 2019-2020 | 7            | 0                | 7                      | 207            | 211                | 3                    | 0                   | 421                      | 187                         | 234                      |
| 2020-2021 | 12           | 2                | 10                     | 455            | 320                | 17                   | 5                   | 797                      | 342                         | 455                      |
| 2021-2022 | 8            | 3                | 5                      | 328            | 228                | 12                   | 11                  | 579                      | 484                         | 95                       |
| Average   | 7            | 2                | 6                      | 292            | 202                | 12                   | 5                   | 511                      | 336                         | 175                      |