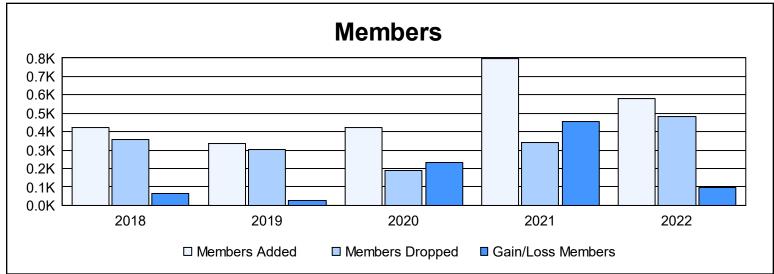

District D 6 As of June 2022 Cumulative

| Year      | New<br>Clubs | Dropped<br>Clubs | Gain/<br>Loss<br>Clubs | New<br>Members | Charter<br>Members | Reinstate<br>Members | Transfer<br>Members | Total<br>Member<br>Added | Total<br>Members<br>Dropped | Gain/<br>Loss<br>Members |
|-----------|--------------|------------------|------------------------|----------------|--------------------|----------------------|---------------------|--------------------------|-----------------------------|--------------------------|
| 2017-2018 | 3            | 2                | 1                      | 318            | 85                 | 13                   | 8                   | 424                      | 360                         | 64                       |
| 2018-2019 | 7            | 1                | 6                      | 151            | 165                | 15                   | 2                   | 333                      | 305                         | 28                       |
| 2019-2020 | 7            | 0                | 7                      | 207            | 211                | 3                    | 0                   | 421                      | 187                         | 234                      |
| 2020-2021 | 12           | 2                | 10                     | 455            | 320                | 17                   | 5                   | 797                      | 342                         | 455                      |
| 2021-2022 | 8            | 3                | 5                      | 328            | 228                | 12                   | 11                  | 579                      | 484                         | 95                       |
| Average   | 7            | 2                | 6                      | 292            | 202                | 12                   | 5                   | 511                      | 336                         | 175                      |